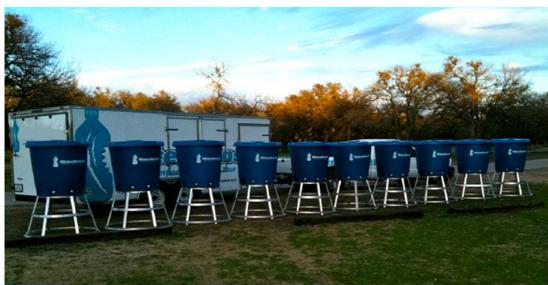

# **Eco-Friendly Water Dispensing Tank**

Our water dispensing tank is a portable self-serving bulk water dispenser that is lightweight and stackable. With 6 self-closing spigots and various add-on accessories, this dispenser offers refreshing solutions for event managers and volunteers. The 125 gallon tank capacity is equivalent to 1,000 16oz water bottles. With a 6 foot high flag placed on top, each water distribution station is easily recognized in a large crowd. Our food grade tanks are perfect for:

#### Additional services:

Ice • Cups • Tables • Misting Tents • Temporary Freezer/Merchandiser • Generator Rental • Trash Removal • Aid Station Trash Removal