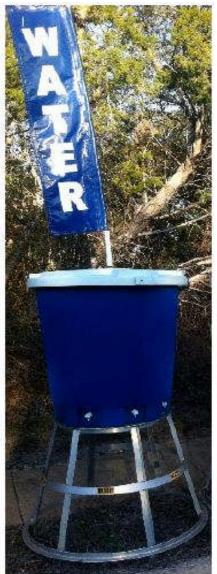

# **Eco-Friendly Water Dispensing Tank**

Our water dispensing tank is a portable self-serving bulk water dispenser that is lightweight and stackable. With 6 self-closing spigots and various add-on accessories, this dispenser offers refreshing solutions for event managers and volunteers. The 125 gallon tank capacity is equivalent to 1,000 16oz water bottles. With a 6 foot high flag placed on top, each water distribution station is easily recognized in a large crowd. Our food grade tanks are perfect for:

- Hydrating large outdoor crowds
- Simplifying water aid stations
- Eliminating heavy water lifting
- Reducing plastic bottle waste