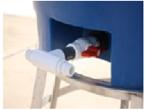

## **Dual Hosesplitter**

Filling cups at a water aid station has never been faster or easier! Our gravity fed food grade hose system minimizes the laborious task of filling cups. Covering a distance of 25 feet, you can fill 3,000 cups from a single dispensing tank!